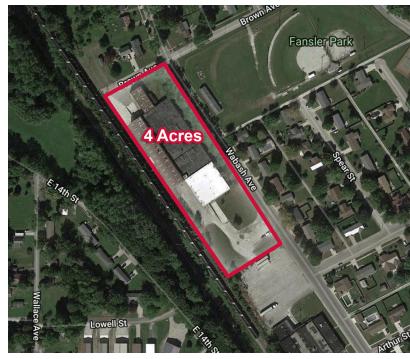

## 66,500 SF Industrial Manufacturing **Building for Sale or Lease**

66,500 SF **Building:** Land: 4 Acres

Zoning: I-1

5 Docks:

**OH Doors:** 

**Clearance:** 14' to 23'

Year Built: 1948; Remodeled 1970

Parking: 25+ Parking spaces

#### **Details:**

Industrial Manufacturing building built in 1948, renovated in 1970.

Steel/block construction, concrete floors 6", fluorescent lighting, sprinkled, gas heat and radiant heat, 14 to 23' ceiling height, municipal utilities, 208/277 Volt/3-phase power, 25 on-site parking, 5 docks, 3 overhead doors and rail access.

### **INDUSTRIAL BUILDING AVAILABLE**

1400 Wabash Ave. | Rochester, IN 46975