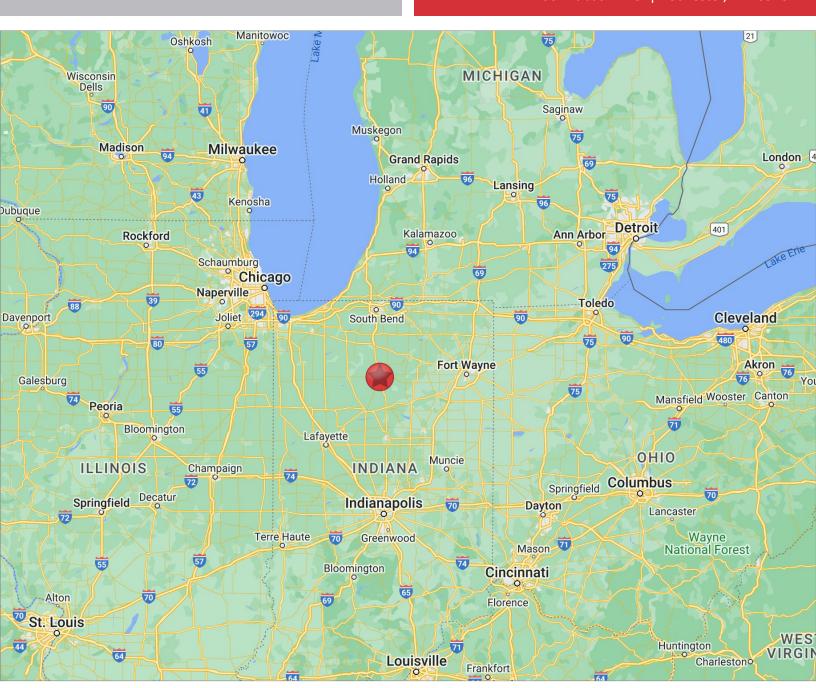

## **DRIVING DISTANCE**

#### **DISTANCE TO MAJOR CITIES**

| SOUTH BEND, IN   | 48 MILES  | GRAND RAPIDS, MI | 164 MILES |
|------------------|-----------|------------------|-----------|
| FORT WAYNE, IN   | 58 MILES  | TOLEDO, OH       | 169 MILES |
| INDIANAPOLIS, IN | 101 MILES | CINCINNATI, OH   | 199 MILES |
| CHICAGO, IL      | 120 MILES | LOUISVILLE, KY   | 209MILES  |