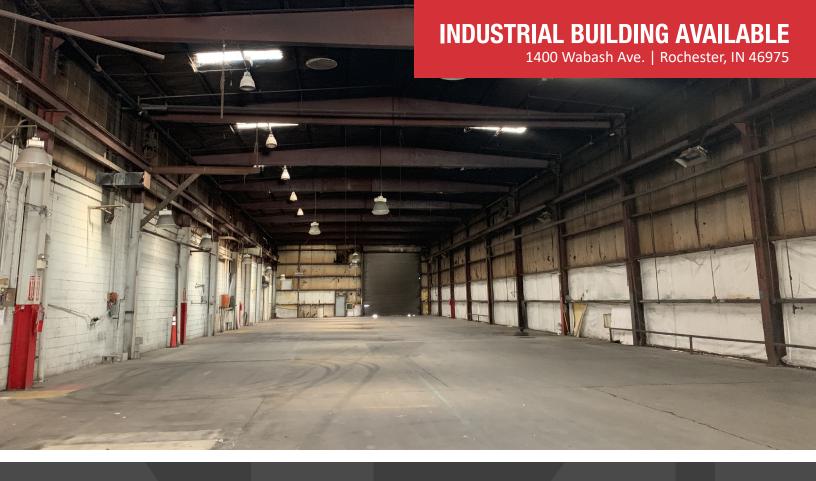

### **INDUSTRIAL BUILDING AVAILABLE**

1400 Wabash Ave. | Rochester, IN 46975

#### **Details:**

Industrial Manufacturing building built in 1948, renovated in 1970.

Steel/block construction, concrete floors 6", fluorescent lighting, sprinkled, gas heat and radiant heat, 14 to 23' ceiling height, municipal utilities, 208/277 Volt/3-phase power, 25 on-site parking, 5 docks, 3 overhead doors and rail access.