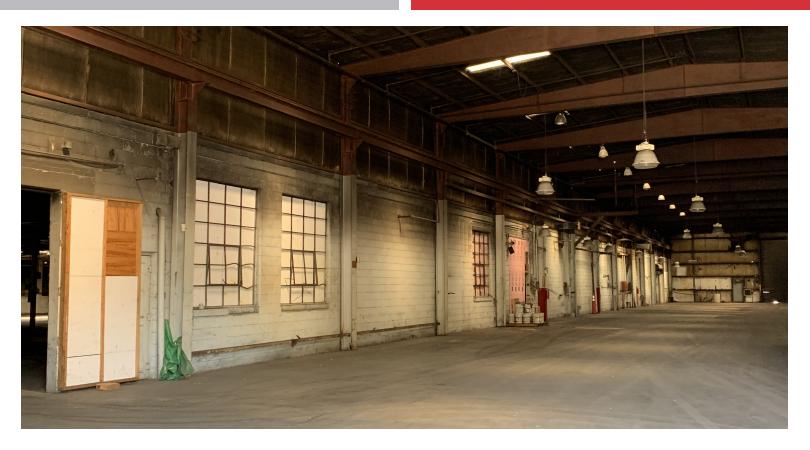

# **PROPERTY PHOTOS**

#### **Details:**

Industrial Manufacturing building built in 1948, renovated in 1970.

Steel/block construction, concrete floors 6", fluorescent lighting, sprinkled, gas heat and radiant heat, 14 to 23' ceiling height, municipal utilities, 208/277 Volt/3-phase power, 25 on-site parking, 5 docks, 3 overhead doors and rail access.