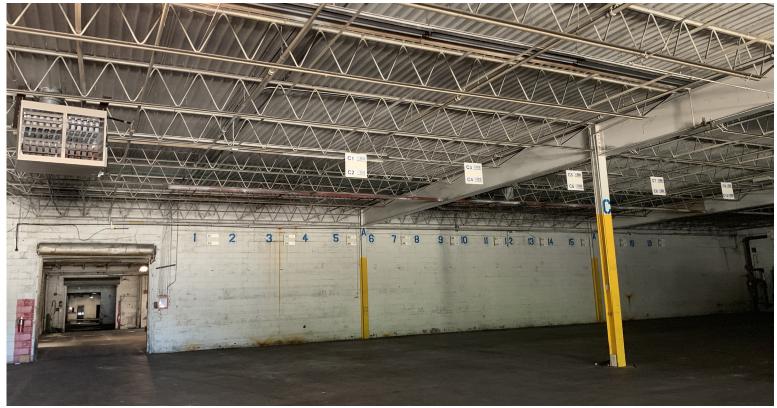

# **PROPERTY PHOTOS**

#### **Details:**

Industrial Manufacturing building built in 1948, renovated in 1970.

Steel/block construction, concrete floors 6", fluorescent lighting, sprinkled, gas heat and radiant heat, 14 to 23' ceiling height, municipal utilities, 208/277 Volt/3-phase power, 25 on-site parking, 5 docks, 3 overhead doors and rail access.