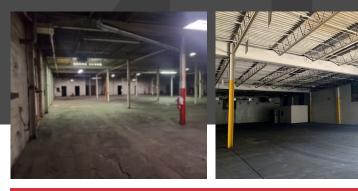

# **PROPERTY PHOTOS**

#### **Details:**

Industrial Manufacturing building built in 1948, renovated in 1970.

Steel/block construction, concrete floors 6", fluorescent lighting, sprinkled, gas heat and radiant heat, 14 to 23' ceiling height, municipal utilities, 208/277 Volt/3-phase power, 25 on-site parking, 5 docks, 3 overhead doors and rail access.