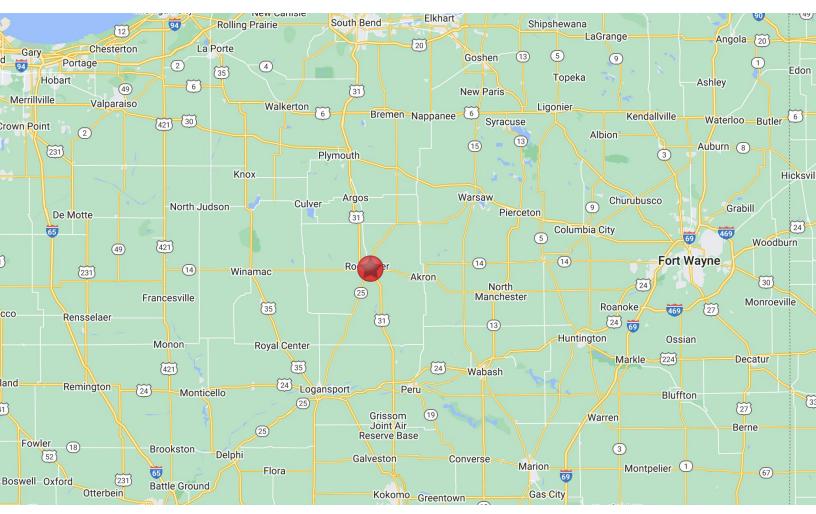

## **LOCATION OVERVIEW**

### **INDUSTRIAL BUILDING AVAILABLE**

1400 Wabash Ave. | Rochester, IN 46975

- Conveniently located near US 31 in Rochester, Indiana. Rochester is ideally located to major metropolitan areas—approximately 45 miles from South Bend, 90 miles from Indianapolis, and 120 miles from Chicago.
- Rochester, Indiana is located in north central Indiana in Fulton County. Known as "The Round Barn Capital of the World", Rochester has a high quality of life and home to Lake Manitou, a popular boating and fishing attraction during the summer.